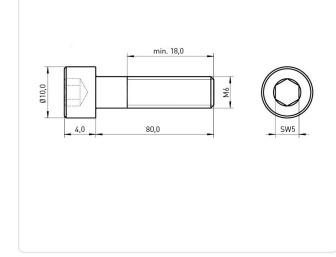

Thread Size:

Conformities:

Material:

Head Diameter [mm]: 10

Head Height [mm]:

## Article-No.: 082.64.691

Image may be similar

You can find all information on the web on our article detail page

Hexagon Socket Hex5

Galvanized, Blue, 5 µm, A2K

RoHS

SVHC

Hexagon Socket

Flat Cheese Head

DIN6912

4

80

Steel

Reach

M6

Steel 8.8