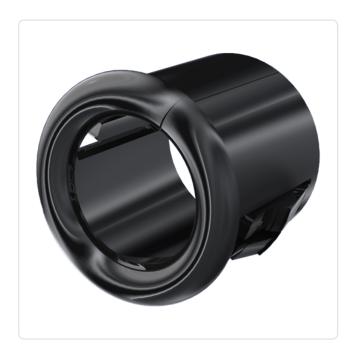

## Article-No.: 014.03.230

Image may be similar

| Color:                     | Black   |    |
|----------------------------|---------|----|
| Inner Diameter [mm]:       | 22      |    |
| Material:                  | PA 6.6  |    |
| Material Group:            | Plastic |    |
| Max. Panel Thickness [mm]: | 3.2     |    |
| Mounting Hole [mm]:        | 27.8    |    |
| Outer Diameter [mm]:       | 28.6    |    |
| Weight:                    | 1.45g   |    |
| Conformities:              |         | Ro |