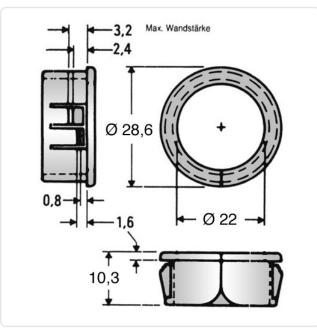

## Article-No.: 014.03.230

Image may be similar

| Color:                     | Black   |    |
|----------------------------|---------|----|
| Inner Diameter [mm]:       | 22      |    |
| Material:                  | PA 6.6  |    |
| Material Group:            | Plastic |    |
| Max. Panel Thickness [mm]: | 3.2     |    |
| Mounting Hole [mm]:        | 27.8    |    |
| Outer Diameter [mm]:       | 28.6    |    |
| Weight:                    | 1.45g   |    |
| Conformities:              |         | Ro |