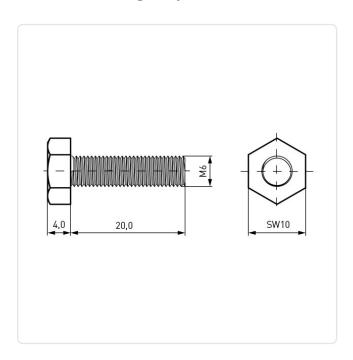

## Hexagonal Screw DIN933/ISO4017 M6x20 A2 Plain Stainless Steel Hexagon

Article-No.: 001.13.672

Actuator Size: Hexagon Hex10 DIN/ISO: DIN933 / ISO4017

Drive Type: Hexagon Finish: Plain Head Diameter [mm]: 10 Head Height [mm]:

Head Shape: Hexagon Head

Length [mm]: 20

Material: Stainless Steel AISI 304 / A2

Stainless Steel Material Group:

Thread Size: M6 Weight: 5.94g

Conformities:

Image may be similar

You can find all information on the web on our article detail page