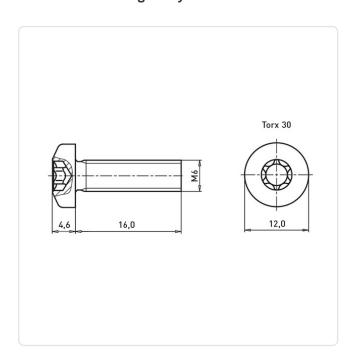

## Flat Head Screw ISO14583 M6x16 A2 Plain Stainless Steel Torx Pan Head

Article-No.: 001.64.662

Torx T30 Actuator Size: DIN/ISO: ISO14583 Drive Type: **TORX** Plain Finish: Head Diameter [mm]: 12 Head Height [mm]: 4.6

Head Shape: Pan Head

Length [mm]: 16

Material: Stainless Steel AISI 304 / A2

Stainless Steel Material Group:

Thread Size: M6 Weight: 5.4g

Conformities:

Image may be similar

You can find all information on the web on our article detail page