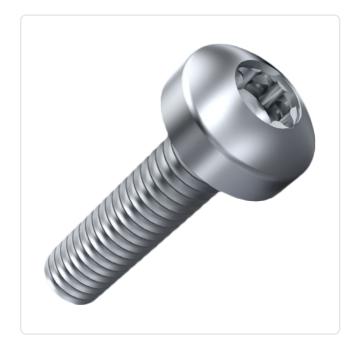

## Flat Head Screw ISO14583 M6x16 A2 Plain Stainless Steel Torx Pan Head

Article-No.: 001.64.662

Torx T30 Actuator Size: DIN/ISO: ISO14583 Drive Type: **TORX** Plain Finish: Head Diameter [mm]: 12 Head Height [mm]: 4.6

Head Shape: Pan Head

Length [mm]: 16

Material: Stainless Steel AISI 304 / A2

Stainless Steel Material Group:

Thread Size: M6 Weight: 5.4g

Conformities:

Image may be similar

You can find all information on the web on our article detail page