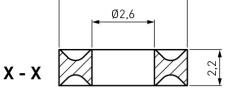

## Article-No.: 003.07.226

Image may be similar

| For Thread Size:     | M2.5    |  |
|----------------------|---------|--|
| Height [mm]:         | 2.2     |  |
| Inner Diameter [mm]: | 2.6     |  |
| Material:            | PA 6.6  |  |
| Material Group:      | Plastic |  |
| Outer Diameter [mm]: | 6       |  |
| Weight:              | 0.04g   |  |
| Conformities:        |         |  |