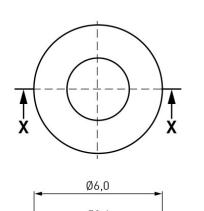

## Article-No.: 003.07.226

Image may be similar

| For Thread Size:     | M2.5    |  |
|----------------------|---------|--|
| Height [mm]:         | 2.2     |  |
| Inner Diameter [mm]: | 2.6     |  |
| Material:            | PA 6.6  |  |
| Material Group:      | Plastic |  |
| Outer Diameter [mm]: | 6       |  |
| Weight:              | 0.04g   |  |
| Conformities:        |         |  |