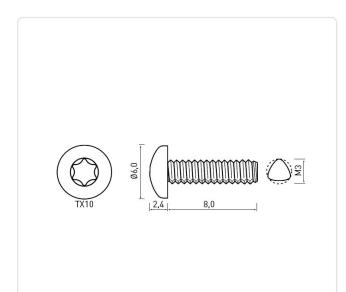

## Thread Forming Screw DIN7500C M3x8 Galv. Steel Case Hardened Torx Pan Head

Article-No.: 001.31.331

Image may be similar

Actuator Size: Torx T10 DIN/ISO: DIN7500-C Drive Type: **TORX** 

Finish: Galvanized, Blue, 5 µm, A2K

Head Diameter [mm]: 6 Head Height [mm]: 2.4

Head Shape: Pan Head

Length [mm]:

Material: Case-Hardened Steel

Steel Material Group: Thread Size: М3 Thread Type: Metric Weight: 0.7g

Conformities:

You can find all information on the web on our article detail page