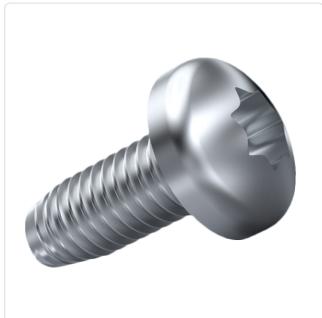

## Thread Forming Screw DIN7500C M3x8 Galv. Steel Case Hardened Torx Pan Head

Article-No.: 001.31.331

Image may be similar

Actuator Size: Torx T10 DIN/ISO: DIN7500-C Drive Type: **TORX** 

Finish: Galvanized, Blue, 5 µm, A2K

Head Diameter [mm]: 6 Head Height [mm]: 2.4

Head Shape: Pan Head

Length [mm]:

Material: Case-Hardened Steel

Steel Material Group: Thread Size: М3 Thread Type: Metric Weight: 0.7g

Conformities:

You can find all information on the web on our article detail page