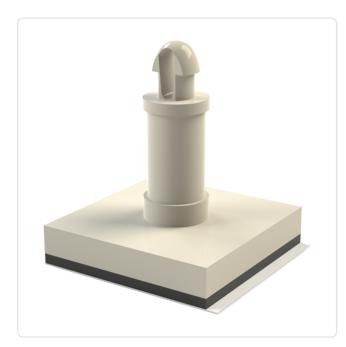

## Article datasheet PCB Support 4.8 Self-Adhesive Polyamide 6.6 natural

## Article-No.: 006.95.046

Image may be similar

| Color:              | Natural |  |
|---------------------|---------|--|
| Flammability Class: | UL94-V2 |  |
| Length [mm]:        | 4.8     |  |
| Material:           | PA 6.6  |  |
| Material Group:     | Plastic |  |
| PCB Hole Ø [mm]:    | 2.5     |  |
| PCB Thickness [mm]: | 1,6     |  |
| Weight:             | 0.47g   |  |
| Conformities:       |         |  |