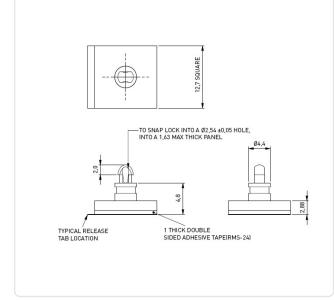

## Article datasheet PCB Support 4.8 Self-Adhesive Polyamide 6.6 natural

## Article-No.: 006.95.046

Image may be similar

| Color:              | Natural |  |
|---------------------|---------|--|
| Flammability Class: | UL94-V2 |  |
| Length [mm]:        | 4.8     |  |
| Material:           | PA 6.6  |  |
| Material Group:     | Plastic |  |
| PCB Hole Ø [mm]:    | 2.5     |  |
| PCB Thickness [mm]: | 1,6     |  |
| Weight:             | 0.47g   |  |
| Conformities:       |         |  |