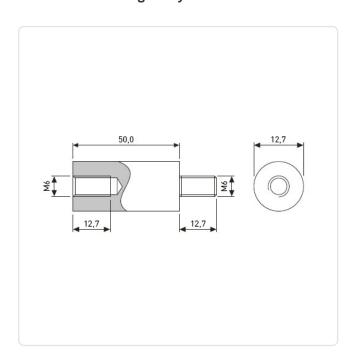

## Insulated Standoff PA-Brass M/F Ø12.7x50 | F=M6x12.7 M=M6x12.7

Article-No.: 005.49.650

AF / OD [mm]: 12.7 Female Thread Length [mm]: 12.7 Female Thread Size: M6

Flammability Class: UL94-HB

Length [mm]: 50 Male Thread Length [mm]: 12.7 Male Thread Size: M6 Material: PA 6.6 Material Group: Plastic Profile: Round Thread Insert Material: Brass Weight: 15.4g