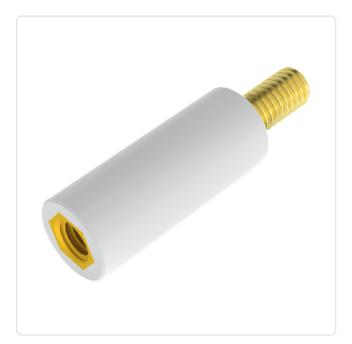

## Insulated Standoff PA-Brass M/F Ø12.7x50 | F=M6x12.7 M=M6x12.7

Article-No.: 005.49.650

AF / OD [mm]: 12.7 Female Thread Length [mm]: 12.7 Female Thread Size: M6

Flammability Class: UL94-HB

Length [mm]: 50 Male Thread Length [mm]: 12.7 Male Thread Size: M6 Material: PA 6.6 Material Group: Plastic Profile: Round Thread Insert Material: Brass Weight: 15.4g