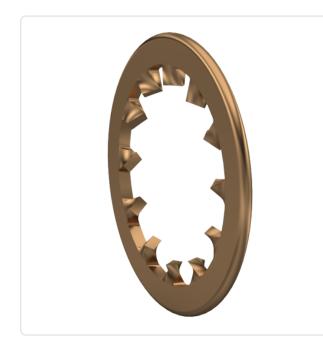

## Toothed Lock Washer DIN6797 J Ø3.2/6.0 x 0.4 Plain Bronze

## Article-No.: 003.42.037

Image may be similar

| DIN/ISO:             | DIN6797I           |
|----------------------|--------------------|
| Finish:              | Plain              |
| For Thread Size:     | M3                 |
| Height [mm]:         | 0.4                |
| Inner Diameter [mm]: | 3.2                |
| Material:            | Bronze             |
| Material Group:      | Bronze             |
| Outer Diameter [mm]: | 6                  |
| Weight:              | 0.05g              |
| Conformities:        | Reach<br>COMPLIANT |