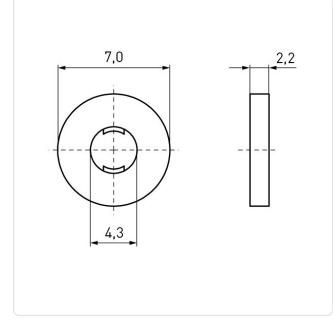

## Article datasheet Captive Washer Ø4.3/7.0 x 2.2 Polyethylene gray

## Article-No.: 003.09.248

Image may be similar

| Color:               | Gray                      |
|----------------------|---------------------------|
| For Thread Size:     | M4                        |
| Height [mm]:         | 2.2                       |
| Inner Diameter [mm]: | 4.3                       |
| Material:            | PE - Polyethylene         |
| Material Group:      | Plastic                   |
| Outer Diameter [mm]: | 7                         |
| Weight:              | 0.05g                     |
| Conformities:        | Reach RoHS SVHC COMPLIANT |