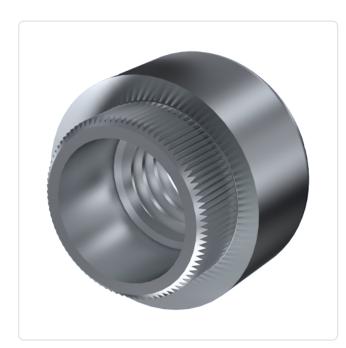

## Article datasheet Rivet Bush M3 | 0.9 - 1.0 Plain Steel

## Article-No.: 002.15.131

Image may be similar

| Finish:               | Plain              |
|-----------------------|--------------------|
| Height [mm]:          | 2.8                |
| Material:             | Steel              |
| Material Group:       | Steel              |
| Outer Diameter [mm]:  | 5.5                |
| Panel Hole Ø [mm]:    | 4.2                |
| Panel Thickness [mm]: | 0,9 - 1,0          |
| Thread Size:          | M3                 |
| Weight:               | 0.43g              |
| Conformities:         | Reach<br>COMPLIANT |