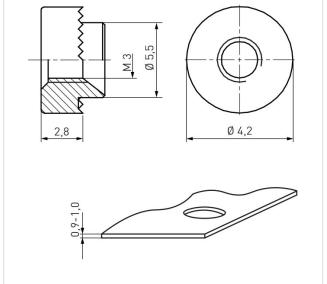

## Article-No.: 002.15.131

Image may be similar

| Finish:               | Plain              |
|-----------------------|--------------------|
| Height [mm]:          | 2.8                |
| Material:             | Steel              |
| Material Group:       | Steel              |
| Outer Diameter [mm]:  | 5.5                |
| Panel Hole Ø [mm]:    | 4.2                |
| Panel Thickness [mm]: | 0,9 - 1,0          |
| Thread Size:          | M3                 |
| Weight:               | 0.43g              |
| Conformities:         | Reach<br>COMPLIANT |