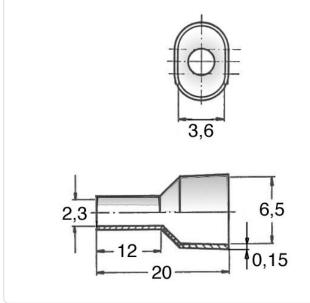

## Article-No.: 018.82.153

Image may be similar

Color: Black Finish: **Tin-Plated** Insulation: Polypropylene Length [mm]: 20 **Electrolytic Copper** Material: Material Group: **Electrolytic Copper** Plug-In Length [mm]: 12 Wire Cross Section [mm<sup>2</sup>]: 1.5 Weight: 0.21g Conformities: