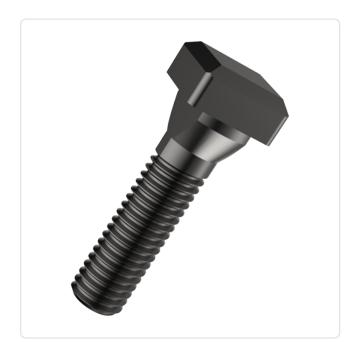

## Article datasheet Screw for T-Slot DIN787 M8x32/22 Plain Steel 8.8

## Article-No.: 001.42.081

Image may be similar

DIN/ISO: **DIN787** Finish: Plain Head Height [mm]: 6 Head Shape: Hammer Head Length [mm]: 32 Steel 8.8 Material: Material Group: Steel Slot Width [mm]: 8 Thread Length [mm]: 22 Thread Size: M8 Weight: 18.9g Conformities: Reach