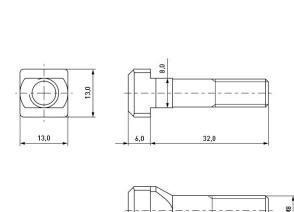

## Article-No.: 001.42.081

Image may be similar

DIN/ISO: **DIN787** Finish: Plain Head Height [mm]: 6 Head Shape: Hammer Head Length [mm]: 32 Steel 8.8 Material: Material Group: Steel Slot Width [mm]: 8 Thread Length [mm]: 22 Thread Size: M8 Weight: 18.9g Conformities: Reach