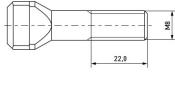

## Article-No.: 001.42.081

Image may be similar

DIN/ISO: **DIN787** Finish: Plain Head Height [mm]: 6 Head Shape: Hammer Head Length [mm]: 32 Steel 8.8 Material: Material Group: Steel Slot Width [mm]: 8 Thread Length [mm]: 22 Thread Size: M8 Weight: 18.9g Conformities: Reach