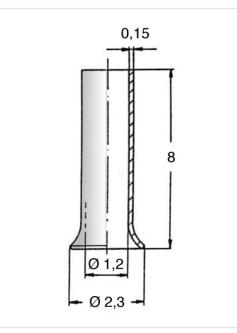

## Article datasheet End-Sleeve DIN 46228 0.75mm²/8mm Copper,tinned

## Article-No.: 018.91.075

Image may be similar

Color: Silver **Tin-Plated** Finish: Length [mm]: 8 **Electrolytic Copper** Material: Material Group: **Electrolytic Copper** Wire Cross Section [mm<sup>2</sup>]: 0.75 Weight: 0.05g Conformities: Reach **SVHC** RoHS