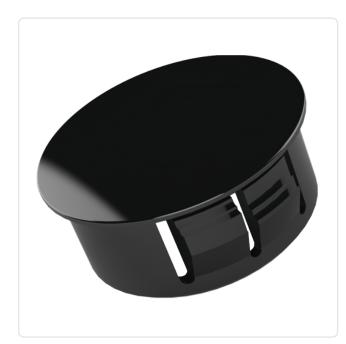

## Article datasheet Dome Plugs with thin edge / and locking fingers

## Article-No.: 014.08.160

Image may be similar

|            | it 🗆 |
|------------|------|
| ( <b>(</b> |      |
| °, E, E    | E .  |
|            |      |
|            |      |

Color:

Material:

Model:

Weight: