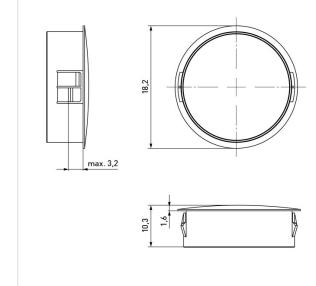

Conformities:

Flammability Class:

Head Height [mm]:

Mounting Hole [mm]:

Material Group:

Head Diameter [mm]:

You can find all information on the web on our article detail page

RoHS

Would you like individual advice? We look forward to your email to products@ettinger.de.

Black

18.2

1.6 PA 6.6

Plastic Snap-In

15.9

0.85g

Reach

Panel Thickness [mm]: max. 3,2 mm

UL94-V2

Subject to change and errors.