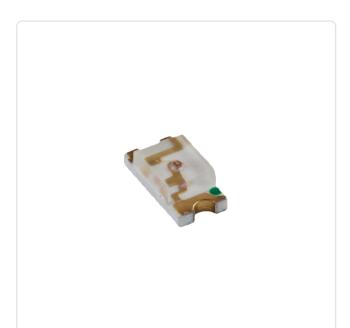

## SMD LED 1206 Package/Colour green Lens Water Clear/Viewing angle 140°

Article-No.: 061.43.605

Manufacturer: BIVAR

Manufacturer article-no.: SM1206GC

Color: Green LED Size [mm]: 3.2x1.6

PC - Polycarbonate Material:

Reach

Material Group: Plastic Weight: 116g

Conformities:

You can find all information on the web on our article detail page

Image may be similar

0.063 [1.6mm] 0.043 [1.1mm] 0.020 [0.5mm] 0.079 [2.0mm] 0.126 [3.2mm] 0.059 [1.5mm] SQ. TYP.