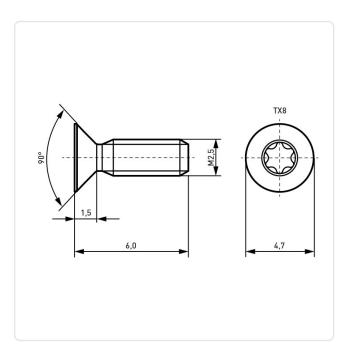

## Article-No.: 001.55.220

Image may be similar

| Actuator Size:      | Torx T8                                |
|---------------------|----------------------------------------|
| DIN/ISO:            | ISO14581                               |
| Drive Type:         | TORX                                   |
| Finish:             | Galvanized, Black, 5 µm, A2R           |
| Head Diameter [mm]: | 4.7                                    |
| Head Height [mm]:   | 1.5                                    |
| Head Shape:         | Countersunk Head                       |
| Length [mm]:        | 6                                      |
| Material:           | Steel 4.8                              |
| Material Group:     | Stahl                                  |
| Thread Size:        | M2.5                                   |
| Weight:             | 0.24g                                  |
| Conformities:       | Reach<br>COMPLIANT COMPLIANT COMPLIANT |