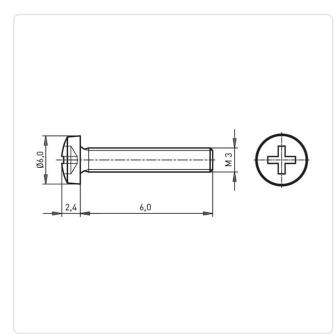

## Article-No.: 001.17.321

Image may be similar

Actuator Size:PhiDIN/ISO:DINDrive Type:CroFinish:GaHead Diameter [mm]:6Head Height [mm]:2.4Head Shape:ParLength [mm]:6Material:StateMaterial Group:StateThread Size:M3Weight:0.6Conformities:Re

Phillips PH1 DIN7985 / ISO7045 Cross Recess / Phillips-H Galvanized, Blue, 5 µm, A2K ]: 6 2.4 Pan Head 6 Steel 4.8, lead-free Stahl M3 0.6g

You can find all information on the web on our article detail page