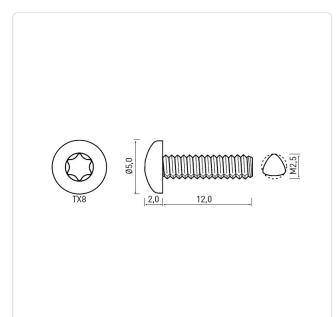

## Article-No.: 001.31.251

Image may be similar

| Actuator Size:      | Torx T8                     |                   |                   |
|---------------------|-----------------------------|-------------------|-------------------|
| DIN/ISO:            | DIN7500-C                   |                   |                   |
| Drive Type:         | TORX                        |                   |                   |
| Finish:             | Galvanized, Blue, 5 µm, A2K |                   |                   |
| Head Diameter [mm]: | 5                           |                   |                   |
| Head Height [mm]:   | 2.2                         |                   |                   |
| Head Shape:         | Pan Head                    |                   |                   |
| Length [mm]:        | 12                          |                   |                   |
| Material:           | Case-Hardened Steel         |                   |                   |
| Material Group:     | Steel                       |                   |                   |
| Thread Size:        | M2.5                        |                   |                   |
| Thread Type:        | Metric                      |                   |                   |
| Weight:             | 0.56g                       |                   |                   |
| Conformities:       | Reach<br>COMPLIANT          | RoHS<br>COMPLIANT | SVHC<br>COMPLIANT |