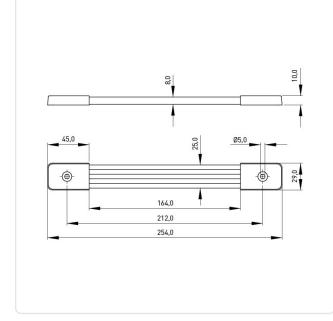

## Article datasheet Handle 254/212/29mm/M5 countersunk Soft plastic black/steel core

## Article-No.: 029.04.254

Image may be similar

Dist. Mounting Holes [mm]:228Finish:NickHeight [mm]:10Material:PlaseModel:CarrWidth [mm]:29Weight:55gConformities:Real

Color:

Black s [mm]: 228 Nickel-Plated, 3 µm, E1E 10 Plastic Carrying Handle 29 55g Reach COMPLIANT