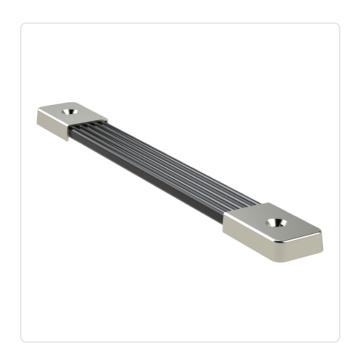

## Article datasheet Handle 254/212/29mm/M5 countersunk Soft plastic black/steel core

## Article-No.: 029.04.254

Image may be similar

Dist. Mounting Holes [mm]:228Finish:NickHeight [mm]:10Material:PlaseModel:CarrWidth [mm]:29Weight:55gConformities:Real

Color:

Black s [mm]: 228 Nickel-Plated, 3 µm, E1E 10 Plastic Carrying Handle 29 55g Reach COMPLIANT