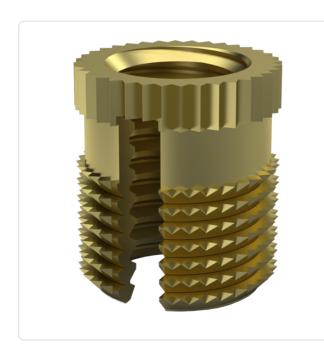

## Article datasheet Thread Insert M5 | 11.0 Plain Brass

## Article-No.: 002.19.511

Image may be similar

| Finish:                     | Plain |
|-----------------------------|-------|
| Length [mm]:                | 11    |
| Material:                   | Brass |
| Material Group:             | Brass |
| Minimum Edge Distance [mm]: | 3,2   |
| Panel Hole Ø [mm]:          | 6.5   |
| Thread Size:                | M5    |
| Weight:                     | 1.3g  |
| Conformities:               |       |