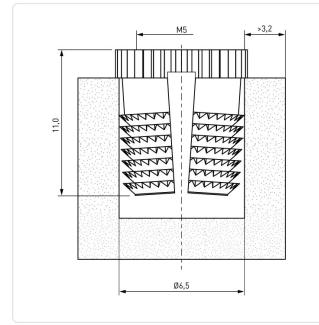

## Article-No.: 002.19.511

Image may be similar

| Finish:                     | Plain |
|-----------------------------|-------|
| Length [mm]:                | 11    |
| Material:                   | Brass |
| Material Group:             | Brass |
| Minimum Edge Distance [mm]: | 3,2   |
| Panel Hole Ø [mm]:          | 6.5   |
| Thread Size:                | M5    |
| Weight:                     | 1.3g  |
| Conformities:               |       |