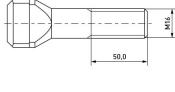

## Article-No.: 001.42.161

Image may be similar

DIN/ISO:DINFinish:PlateHead Height [mm]:9Head Shape:HaLength [mm]:80Material:StateMaterial Group:StateSlot Width [mm]:18Thread Length [mm]:50Thread Size:M1Conformities:Ref

DIN787 Plain 9 Hammer Head 80 Steel 8.8 Stahl 18 50 M16 Reach

You can find all information on the web on our article detail page

Would you like individual advice? We look forward to your email to products@ettinger.de.