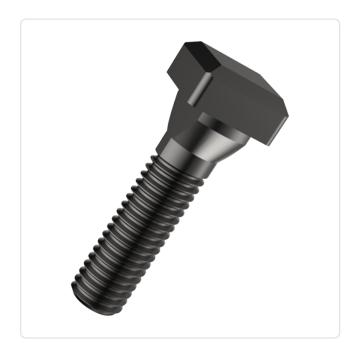

## Article datasheet Screw for T-Slot DIN787 M16x80/50 Plain Steel 8.8

## Article-No.: 001.42.161

Image may be similar

DIN/ISO:DINFinish:PlateHead Height [mm]:9Head Shape:HaLength [mm]:80Material:StateMaterial Group:StateSlot Width [mm]:18Thread Length [mm]:50Thread Size:M1Conformities:Ref

DIN787 Plain 9 Hammer Head 80 Steel 8.8 Stahl 18 50 M16 Reach

You can find all information on the web on our article detail page

Would you like individual advice? We look forward to your email to products@ettinger.de.