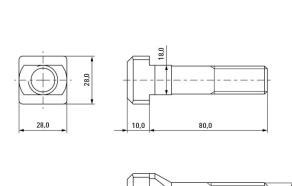

## Article-No.: 001.42.161

Image may be similar

DIN/ISO:DINFinish:PlateHead Height [mm]:9Head Shape:HaLength [mm]:80Material:StateMaterial Group:StateSlot Width [mm]:18Thread Length [mm]:50Thread Size:M1Conformities:Ref

DIN787 Plain 9 Hammer Head 80 Steel 8.8 Stahl 18 50 M16 Reach

You can find all information on the web on our article detail page

Would you like individual advice? We look forward to your email to products@ettinger.de.