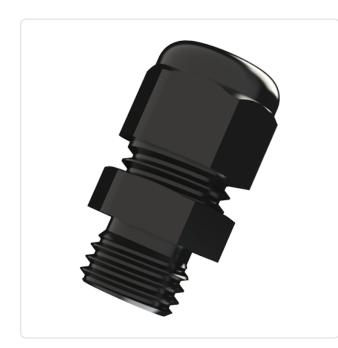

## Cable connection for PG9 DIN40430 clamping range ø3,5-8,0mm PA black

## Article-No.: 014.25.090

Image may be similar

| AF / OD [mm]:               | 19      |  |
|-----------------------------|---------|--|
| Color:                      | Black   |  |
| Material:                   | PA 6.0  |  |
| Material Group:             | Plastic |  |
| Mounting Hole [mm]:         | 15.7    |  |
| Panel Thickness Range [mm]: | 3.5-8.0 |  |
| Protection Code:            | IP68    |  |
| Thread Size:                | PG9     |  |
| Weight:                     | 6.28g   |  |
| Conformities:               |         |  |