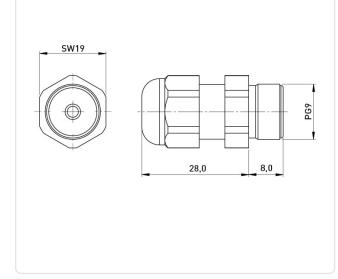

## Article-No.: 014.25.090

Image may be similar

| AF / OD [mm]:               | 19      |  |
|-----------------------------|---------|--|
| Color:                      | Black   |  |
| Material:                   | PA 6.0  |  |
| Material Group:             | Plastic |  |
| Mounting Hole [mm]:         | 15.7    |  |
| Panel Thickness Range [mm]: | 3.5-8.0 |  |
| Protection Code:            | IP68    |  |
| Thread Size:                | PG9     |  |
| Weight:                     | 6.28g   |  |
| Conformities:               |         |  |