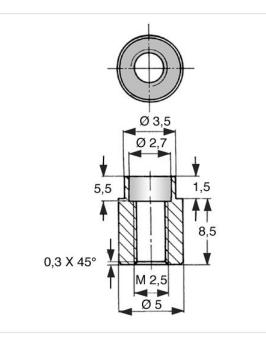

## Article-No.: 002.72.839

Image may be similar

Finish:PlaHeight [mm]:8.4Material:StMaterial Group:StOuter Diameter [mm]:5Panel Hole Ø [mm]:3.6Thread Size:M2Weight:0.5Conformities:R

Plain 8.5 Stainless Steel AISI 303 / X8CrNiS18-9 Stainless Steel [mm]: 5 m]: 3.6 M2.5 0.99g