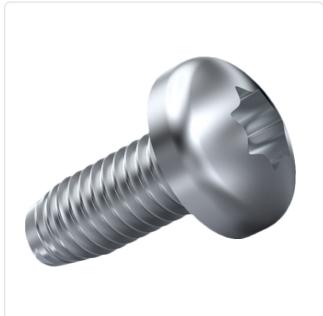

## Thread Forming Screw DIN7500C M4x6 Galv. Steel Case Hardened Torx Pan Head

Article-No.: 001.31.421

Actuator Size: Torx T20 DIN/ISO: DIN7500-C

Drive Type: **TORX** 

Finish: Galvanized, Blue, 5 µm, A2K

Head Diameter [mm]: 8 Head Height [mm]: 3.1

Head Shape: Pan Head

Length [mm]:

Material: Case-Hardened Steel

Steel Material Group: Thread Size: M4 Thread Type: Metric Weight: 1.24g

Conformities:

You can find all information on the web on our article detail page