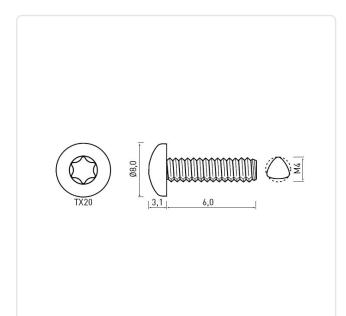

## Thread Forming Screw DIN7500C M4x6 Galv. Steel Case Hardened Torx Pan Head

Article-No.: 001.31.421

Actuator Size: Torx T20 DIN/ISO: DIN7500-C

Drive Type: **TORX** 

Finish: Galvanized, Blue, 5 µm, A2K

Head Diameter [mm]: 8 Head Height [mm]: 3.1

Head Shape: Pan Head

Length [mm]:

Material: Case-Hardened Steel

Steel Material Group: Thread Size: M4 Thread Type: Metric Weight: 1.24g

Conformities:

You can find all information on the web on our article detail page