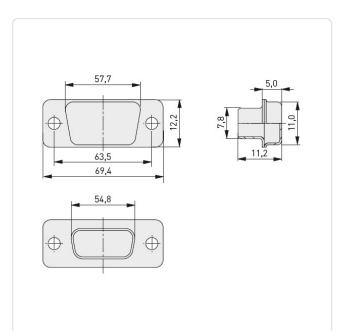

## Article-No.: 076.76.375

Image may be similar

| Material:           | Steel |      |      |
|---------------------|-------|------|------|
| Material Group:     | Steel |      |      |
| Model:              | D-Sub |      |      |
| Mounting Hole [mm]: | 3.2   |      |      |
| Width [mm]:         | 69.4  |      |      |
| Weight:             | 7.38g |      |      |
| Conformities:       | Reach | RoHS | SVHC |