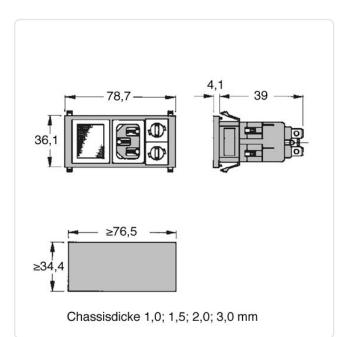

## Article-No.: 044.50.306

Image may be similar

Amperage [A]:10Color:BlackConnections:6.3x0.8Fuse Size [mm]:5.0x20.0Model:Plug, Snap-In MountingWeight:54gConformities:ReachReachROHSCOMPLIANTSVHC

You can find all information on the web on our article detail page