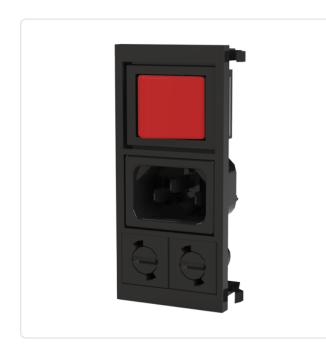

## IEC Power Inlet Snap-in mounting Plug/Fuseholder/Switch red illum.

## Article-No.: 044.50.306

Image may be similar

Amperage [A]:10Color:BlackConnections:6.3x0.8Fuse Size [mm]:5.0x20.0Model:Plug, Snap-In MountingWeight:54gConformities:ReachReachROHSCOMPLIANTSVHC

You can find all information on the web on our article detail page