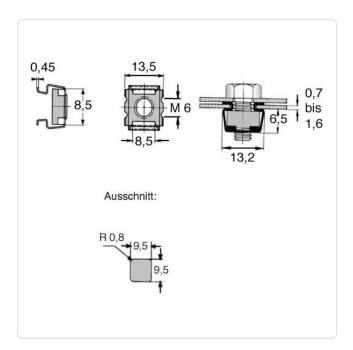

## Cage Nut M6 Panel Thk. Range 1.5-2.0mm A2 Plain Stainless Steel / Galv. Steel

Article-No.: 002.56.619

Image may be similar

Finish: Plain Cage / Galvanized Nut

Height [mm]: 8.2

Material: A2 Stainless Steel Cage / Galvanized

Steel Nut

Material Group: A2 Stainless Steel Cage / Galvanized

Steel Nut

Panel Cutout [mm]: 9.5x9.5 Panel Thickness Range 1,5-2,0

[mm]:

Thread Size: M6 Weight: 4.46g

Conformities:

You can find all information on the web on our article detail page