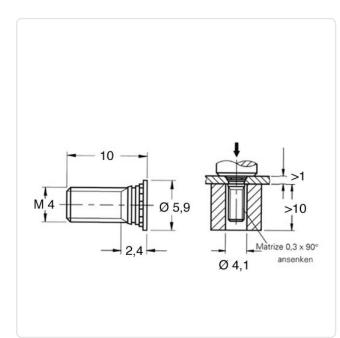

## Article-No.: 004.62.449

Image may be similar

| Area of Application:        | For Metallic Materials                 |
|-----------------------------|----------------------------------------|
| Finish:                     | Passivated, Clear                      |
| Head Diameter [mm]:         | 5.9                                    |
| Length [mm]:                | 10                                     |
| Material:                   | Stainless Steel AISI 304 / A2          |
| Material Group:             | Stainless Steel                        |
| Minimum Edge Distance [mm]: | 7.2                                    |
| Panel Hole Ø [mm]:          | 4                                      |
| Panel Thickness [mm]:       | 1                                      |
| Thread Size:                | M4                                     |
| Weight:                     | 0.85g                                  |
| Conformities:               | Reach<br>COMPLIANT COMPLIANT COMPLIANT |