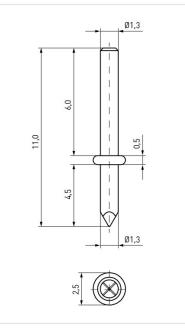

## Solder Terminal Pin ø1.3x11.0mm Brass tinned - round press-in shaft

## Article-No.: 013.14.225

Image may be similar

| Diameter [mm]:   | 1.3        |  |
|------------------|------------|--|
| Finish:          | Tin-Plated |  |
| Length [mm]:     | 11         |  |
| Material:        | Brass      |  |
| Material Group:  | Brass      |  |
| Model:           | round      |  |
| PCB Hole Ø [mm]: | 1.3        |  |
| Weight:          | 0.14g      |  |
| Conformities:    |            |  |