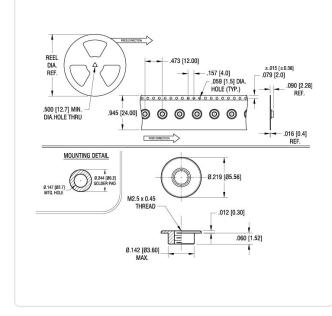

## Article-No.: 002.21.121

Image may be similar

Manufacturer: Keystone Electronics Manufacturer article-no.: 24929

KEYSTONE

| Finish:            | Tin-Plated |            |
|--------------------|------------|------------|
| Length [mm]:       | 1.82       |            |
| Material:          | Steel      |            |
| Panel Hole Ø [mm]: | 3.7        |            |
| Thread Size:       | M2.5       |            |
| Conformities:      |            | Ro<br>comi |