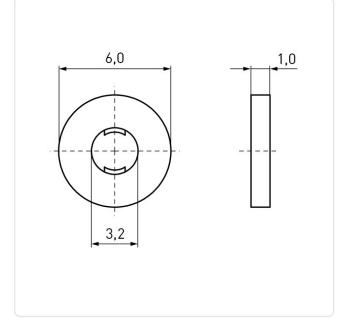

## Article datasheet Captive Washer Ø3.2/6.0 x 1.0 Polyethylene blue

## Article-No.: 003.09.336

Image may be similar

| Color:               | Blue                         |
|----------------------|------------------------------|
| For Thread Size:     | M3                           |
| Height [mm]:         | 1                            |
| Inner Diameter [mm]: | 3.2                          |
| Material:            | PE - Polyethylene            |
| Material Group:      | Plastic                      |
| Outer Diameter [mm]: | 6                            |
| Weight:              | 0.02g                        |
| Conformities:        | Reach<br>COMPLIANT COMPLIANT |