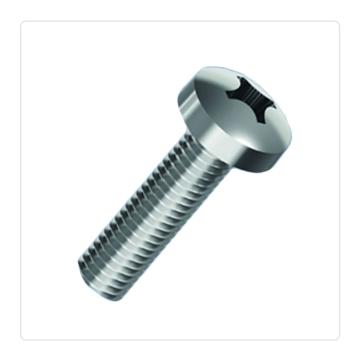

## Flat Head Screw ISO7045 M3x4 Galvanized Steel 4.8 C/R Pan Head

## Article-No.: 001.17.301

Image may be similar

Actuator Size:PDIN/ISO:DDrive Type:CFinish:GHead Diameter [mm]:6Head Height [mm]:2Head Shape:PLength [mm]:4Material:SMaterial Group:SThread Size:NWeight:0Conformities:F

Phillips PH1 DIN7985 / ISO7045 Cross Recess / Phillips-H Galvanized, Blue, 5 µm, A2K n]: 6 2.4 Pan Head 4 Steel 4.8, lead-free Stahl M3 0.56g

You can find all information on the web on our article detail page