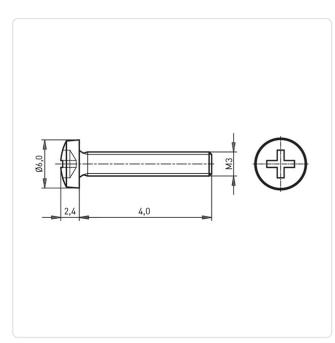

## Article-No.: 001.17.301

Image may be similar

Actuator Size:PDIN/ISO:DDrive Type:CFinish:GHead Diameter [mm]:6Head Height [mm]:2Head Shape:PLength [mm]:4Material:SMaterial Group:SThread Size:NWeight:0Conformities:F

Phillips PH1 DIN7985 / ISO7045 Cross Recess / Phillips-H Galvanized, Blue, 5 µm, A2K n]: 6 2.4 Pan Head 4 Steel 4.8, lead-free Stahl M3 0.56g

You can find all information on the web on our article detail page