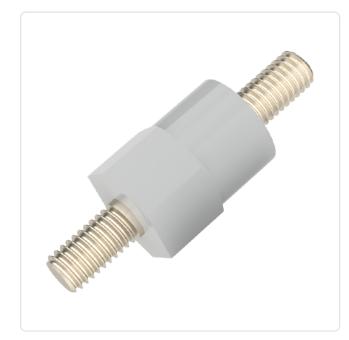

## Article datasheet Insulated Standoff PA-Brass M/M AF6x6 | Thread M2.5x6 / M2.5x6

Thread 1 Length [mm]: 6

Thread 2 Length [mm]: 6

Thread Insert Material: Brass

Material:

Profile:

Weight:

Flammability Class:

6

6

UL94-HB

PA 6.6

Plastic

M2.5

M2.5

0.81g

Reach

Hexagonal

You can find all information on the web on our article detail page

RoHS

Would you like individual advice? We look forward to your email to products@ettinger.de.

Subject to change and errors.