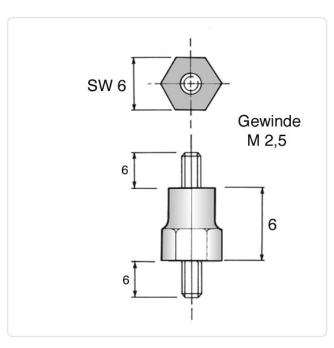

## Article datasheet Insulated Standoff PA-Brass M/M AF6x6 | Thread M2.5x6 / M2.5x6

Thread 1 Length [mm]: 6

Thread 2 Length [mm]: 6

Thread Insert Material: Brass

Material:

Profile:

Weight:

Flammability Class:

6

6

UL94-HB

PA 6.6

Plastic

M2.5

M2.5

0.81g

Reach

Hexagonal

You can find all information on the web on our article detail page

RoHS

Would you like individual advice? We look forward to your email to products@ettinger.de.

Subject to change and errors.