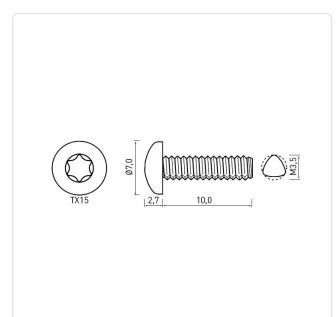

## Article-No.: 001.31.041

Image may be similar

| Actuator Size:      | Torx T15                               |
|---------------------|----------------------------------------|
| DIN/ISO:            | DIN7500-C                              |
| Drive Type:         | TORX                                   |
| Finish:             | Galvanized, Blue, 5 µm, A2K            |
| Head Diameter [mm]: | 7                                      |
| Head Height [mm]:   | 2.7                                    |
| Head Shape:         | Pan Head                               |
| Length [mm]:        | 10                                     |
| Material:           | Case-Hardened Steel                    |
| Material Group:     | Steel                                  |
| Thread Size:        | M3.5                                   |
| Thread Type:        | Metric                                 |
| Weight:             | 1.13g                                  |
| Conformities:       | Reach<br>COMPLIANT COMPLIANT COMPLIANT |