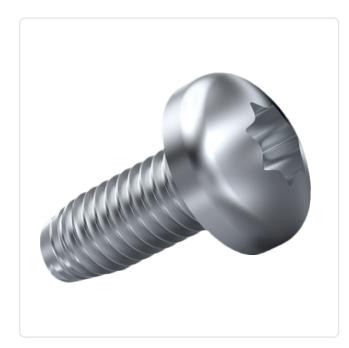

## Thread Forming Screw DIN7500C M3.5x10 Galv. Steel Case Hardened Torx Pan Head

## Article-No.: 001.31.041

Image may be similar

| Actuator Size:      | Torx T15                               |
|---------------------|----------------------------------------|
| DIN/ISO:            | DIN7500-C                              |
| Drive Type:         | TORX                                   |
| Finish:             | Galvanized, Blue, 5 µm, A2K            |
| Head Diameter [mm]: | 7                                      |
| Head Height [mm]:   | 2.7                                    |
| Head Shape:         | Pan Head                               |
| Length [mm]:        | 10                                     |
| Material:           | Case-Hardened Steel                    |
| Material Group:     | Steel                                  |
| Thread Size:        | M3.5                                   |
| Thread Type:        | Metric                                 |
| Weight:             | 1.13g                                  |
| Conformities:       | Reach<br>COMPLIANT COMPLIANT COMPLIANT |