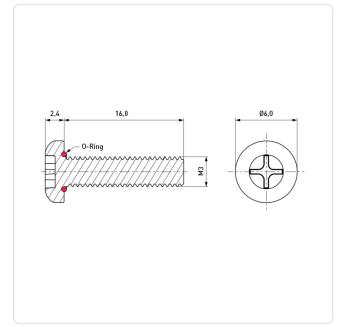

## Article-No.: 001.57.369

Image may be similar

Manufacturer: APM Hexseal Manufacturer article-no.: RM3X16 SEELSKREW REXECTLY Section Specificity

Actuator Size: Phillips PH1 DIN/ISO: DIN7985 / ISO7045 Drive Type: Cross Recess / Phillips-H Finish: Passivated, Clear Head Diameter [mm]: 6 2.4 Head Height [mm]: Flat Head Head Shape: Length [mm]: 16 Material: Stainless Steel AISI 316 / A4 Stahl rostfrei Material Group: Silicone O-Ring Material: Temperature Range [°C]: -106°C to +260°C Thread Size: M3 Weight: 1.07g Conformities: Reach RoHS **SVHC** 