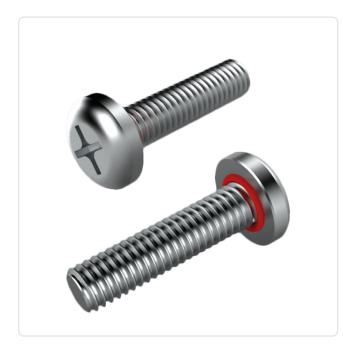

## Pan Head Screw ISO7045 M3x16 A4 STEEL C/R Self-Sealing SEELSKREW®

## Article-No.: 001.57.369

Image may be similar

Manufacturer: APM Hexseal Manufacturer article-no.: RM3X16 SEELSKREW REXECTLY Section Specificity

Actuator Size: Phillips PH1 DIN/ISO: DIN7985 / ISO7045 Drive Type: Cross Recess / Phillips-H Finish: Passivated, Clear Head Diameter [mm]: 6 2.4 Head Height [mm]: Flat Head Head Shape: Length [mm]: 16 Material: Stainless Steel AISI 316 / A4 Stahl rostfrei Material Group: Silicone O-Ring Material: Temperature Range [°C]: -106°C to +260°C Thread Size: M3 Weight: 1.07g Conformities: Reach RoHS **SVHC** 