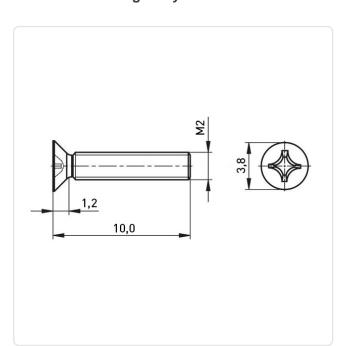

## Countersunk Screw ISO7046 M2x10 Black Galv. Steel 4.8 Cross Recessed

Article-No.: 001.12.140

Actuator Size: Phillips PH1

DIN/ISO: DIN965 / ISO7046

Drive Type: Cross Recess / Phillips-H

Galvanized, Black, 5 µm, A2R Finish:

Head Diameter [mm]: 3.8 Head Height [mm]: 1.2

Head Shape: Countersunk Head

10 Length [mm]:

Material: Steel 4.8 Material Group: Stahl Thread Size: M2 Weight: 0.21g

Conformities:

Image may be similar

You can find all information on the web on our article detail page