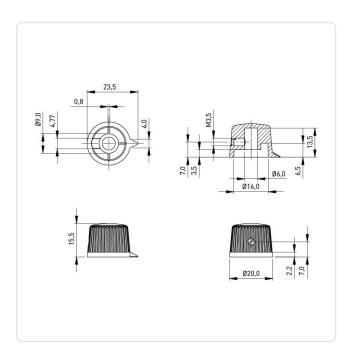

## Tuning knob, lateral screw fixing ø20x15.5 mm, black

Article-No.: 056.13.560

Image may be similar

Manufacturer: OKW Gehäusesysteme Manufacturer article-no.: A1613560

Color: Black 15.5 Height [mm]: Inner Diameter [mm]: 6

Material: ABS - Acrylonitrile Butadiene Styrene

Material Group: **Plastic** 

Model: Tuning Knob with Indicator

Outer Diameter [mm]: 20 Weight: 2.47g

Conformities:

You can find all information on the web on our article detail page