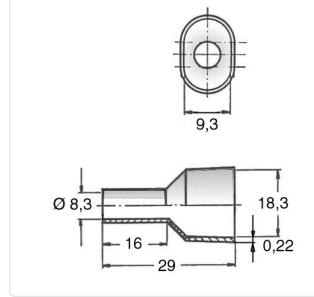

## Article-No.: 018.82.806

Image may be similar

Color:BlueFinish:Tin-PlatedInsulation:PolypropyleneLength [mm]:29Material:Electrolytic ColorMaterial Group:CopperPlug-In Length [mm]:16Wire Cross Section [mm²]:16Weight:0.27gConformities:Reach