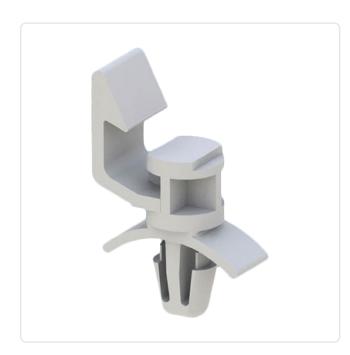

## Article datasheet PCB Support 15.9 | ø4.8 Polyamide 6.6 natural

## Article-No.: 006.06.546

Image may be similar

| Color:                | Natural |  |
|-----------------------|---------|--|
| Flammability Class:   | UL94-V2 |  |
| Length [mm]:          | 15.9    |  |
| Material:             | PA 6.6  |  |
| Material Group:       | Plastic |  |
| Panel Hole Ø [mm]:    | 4.8     |  |
| Panel Thickness [mm]: | 0,8-2,0 |  |
| Weight:               | 0.94g   |  |
| Conformities:         |         |  |