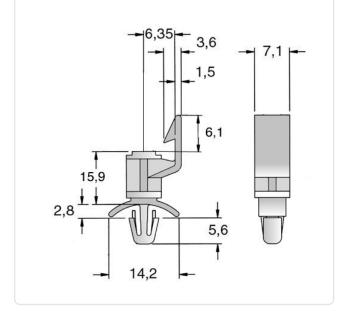

## Article datasheet PCB Support 15.9 | ø4.8 Polyamide 6.6 natural

## Article-No.: 006.06.546

Image may be similar

| Color:                | Natural |  |
|-----------------------|---------|--|
| Flammability Class:   | UL94-V2 |  |
| Length [mm]:          | 15.9    |  |
| Material:             | PA 6.6  |  |
| Material Group:       | Plastic |  |
| Panel Hole Ø [mm]:    | 4.8     |  |
| Panel Thickness [mm]: | 0,8-2,0 |  |
| Weight:               | 0.94g   |  |
| Conformities:         |         |  |