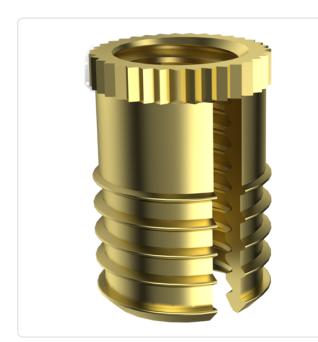

## Article-No.: 002.19.810

Image may be similar

| Finish:                     | Plain |
|-----------------------------|-------|
| Length [mm]:                | 12.7  |
| Material:                   | Brass |
| Material Group:             | Brass |
| Minimum Edge Distance [mm]: | 4.8   |
| Panel Hole Ø [mm]:          | 9.5   |
| Thread Size:                | M8    |
| Weight:                     | 2.65g |
| Conformities:               | Reach |