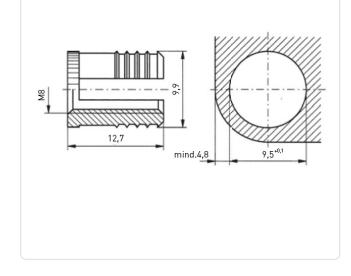

## Article-No.: 002.19.810

Image may be similar

| Finish:                     | Plain |
|-----------------------------|-------|
| Length [mm]:                | 12.7  |
| Material:                   | Brass |
| Material Group:             | Brass |
| Minimum Edge Distance [mm]: | 4.8   |
| Panel Hole Ø [mm]:          | 9.5   |
| Thread Size:                | M8    |
| Weight:                     | 2.65g |
| Conformities:               | Reach |