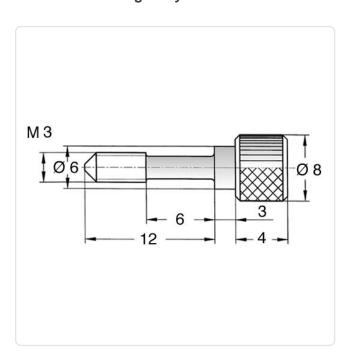

## **Knurled Thumb Screw M3x12 Brass Diamond Knurl**

Article-No.: 001.89.373

Drive Type: Knurl

Finish: Nickel-Plated, 3 µm, E1E

Head Diameter [mm]: Head Height [mm]: 4

Cheese Head Head Shape: Diamond Knurl Knurling:

Length [mm]: 12

Material: Brass CW614N / CuZn39Pb3

Material Group: **Brass** Reduced Shank Length [mm]: 6 Thread Size: М3 Weight: 2.96g

Conformities:

Image may be similar

You can find all information on the web on our article detail page