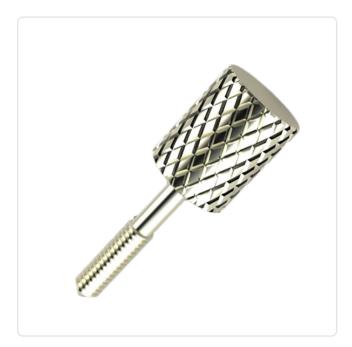

## **Knurled Thumb Screw M3x12 Brass Diamond Knurl**

Article-No.: 001.89.373

Drive Type: Knurl

Finish: Nickel-Plated, 3 µm, E1E

Head Diameter [mm]: Head Height [mm]: 4

Cheese Head Head Shape: Diamond Knurl Knurling:

Length [mm]: 12

Material: Brass CW614N / CuZn39Pb3

Material Group: **Brass** Reduced Shank Length [mm]: 6 Thread Size: М3 Weight: 2.96g

Conformities:

Image may be similar

You can find all information on the web on our article detail page