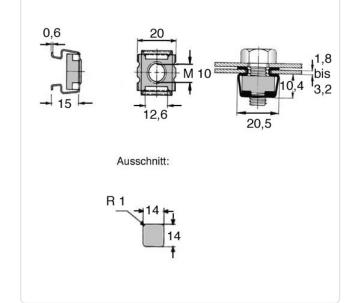

## Article-No.: 002.59.529

Finish: Height [mm]: Material:

Material Group:

Panel Cutout [mm]: Panel Thickness Range [mm]: Thread Size: Weight: Conformities: Plain Cage / Galvanized Nut 15 A2 Stainless Steel Cage / Galvanized Steel Nut A2 Stainless Steel Cage / Galvanized Steel Nut 14.0x14.0 1,8-3,2

M10 17.45g

Image may be similar

You can find all information on the web on our article detail page

Would you like individual advice? We look forward to your email to products@ettinger.de.

Subject to change and errors.