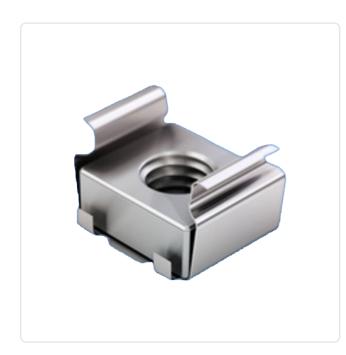

## Cage Nut M10 Panel Thk. Range 1.8-3.2mm A2 Plain Stainless Steel / Galv. Steel

## Article-No.: 002.59.529

Finish: Height [mm]: Material:

Material Group:

Panel Cutout [mm]: Panel Thickness Range [mm]: Thread Size: Weight: Conformities: Plain Cage / Galvanized Nut 15 A2 Stainless Steel Cage / Galvanized Steel Nut A2 Stainless Steel Cage / Galvanized Steel Nut 14.0x14.0 1,8-3,2