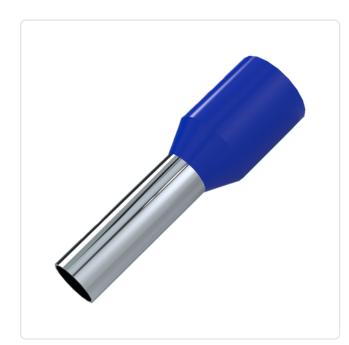

## End-Sleeve DIN 46228 2.5mm<sup>2</sup> 8mm Polypropylen blue - not UL-listed

## Article-No.: 018.80.254

Image may be similar

Color: Blue Finish: **Tin-Plated** Insulation: Polypropylene Length [mm]: 14 **Electrolytic Copper** Material: Material Group: **Electrolytic Copper** Plug-In Length [mm]: 8 Wire Cross Section [mm<sup>2</sup>]: 2.5 Weight: 0.15g Conformities: