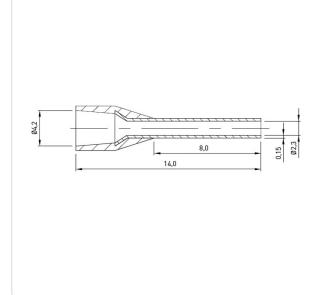

## Article-No.: 018.80.254

Image may be similar

Color: Blue Finish: **Tin-Plated** Insulation: Polypropylene Length [mm]: 14 **Electrolytic Copper** Material: Material Group: **Electrolytic Copper** Plug-In Length [mm]: 8 Wire Cross Section [mm<sup>2</sup>]: 2.5 Weight: 0.15g Conformities: