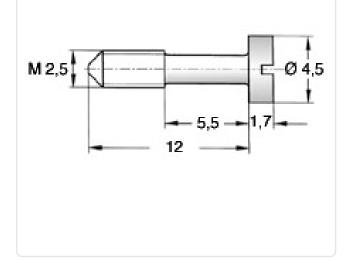

Reduced Shank Length [mm]: 5.5

Material:

Head Diameter [mm]:

Head Height [mm]:

Finish:

You can find all information on the web on our article detail page

Slotted

Flat Head

Stahl rostfrei

Stainless Steel AISI 303 / A1

RoHS

SVHC

Plain

4.5

1.7

12

M2.5

0.49g

Reach

Would you like individual advice? We look forward to your email to products@ettinger.de.

Subject to change and errors.