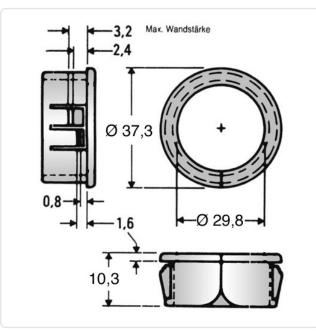

## Article-No.: 014.03.298

Image may be similar

| Color:                     | Black   |                   |
|----------------------------|---------|-------------------|
| Inner Diameter [mm]:       | 29.8    |                   |
| Material:                  | PA 6.6  |                   |
| Material Group:            | Plastic |                   |
| Max. Panel Thickness [mm]: | 3.2     |                   |
| Mounting Hole [mm]:        | 34.9    |                   |
| Outer Diameter [mm]:       | 37.3    |                   |
| Weight:                    | 1.9g    |                   |
| Conformities:              |         | RoHS<br>COMPLIANT |