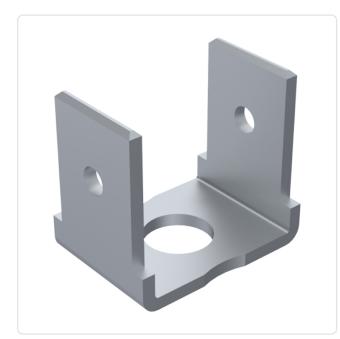

## Article datasheet Blade Terminal 2x 6.3x0.8 | 90° | ø4.1 Tin-Plated Brass

## Article-No.: 019.64.415

Image may be similar

| Bending Angle [°]:   | 90                 |
|----------------------|--------------------|
| Finish:              | Tin-Plated         |
| Length [mm]:         | 9.8                |
| Material:            | Brass              |
| Material Group:      | Brass              |
| Mounting Hole [mm]:  | 4.1                |
| Plug-In Length [mm]: | 8                  |
| Size [mm]:           | 6.3x0.8            |
| Tabs:                | 2                  |
| Weight:              | 1.22g              |
| Conformities:        | Reach<br>COMPLIANT |