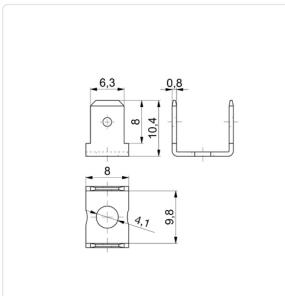

## Article datasheet Blade Terminal 2x 6.3x0.8 | 90° | ø4.1 Tin-Plated Brass

## Article-No.: 019.64.415

Image may be similar

| Bending Angle [°]:   | 90                 |
|----------------------|--------------------|
| Finish:              | Tin-Plated         |
| Length [mm]:         | 9.8                |
| Material:            | Brass              |
| Material Group:      | Brass              |
| Mounting Hole [mm]:  | 4.1                |
| Plug-In Length [mm]: | 8                  |
| Size [mm]:           | 6.3x0.8            |
| Tabs:                | 2                  |
| Weight:              | 1.22g              |
| Conformities:        | Reach<br>COMPLIANT |