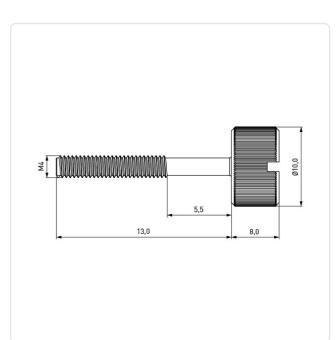

## Article-No.: 001.89.453

Image may be similar

| Drive Type:                | Slotted                      |
|----------------------------|------------------------------|
| Finish:                    | Nickel-Plated, 3 µm, E1E     |
| Head Diameter [mm]:        | 10                           |
| Head Height [mm]:          | 8                            |
| Head Shape:                | Cheese Head                  |
| Knurling:                  | Vertical Knurl               |
| Length [mm]:               | 13                           |
| Material:                  | Brass CW614N / CuZn39Pb3     |
| Material Group:            | Brass                        |
| Reduced Shank Length [mm]: | 5.5                          |
| Thread Size:               | M4                           |
| Weight:                    | 5.81g                        |
| Conformities:              | Reach<br>COMPLIANT COMPLIANT |