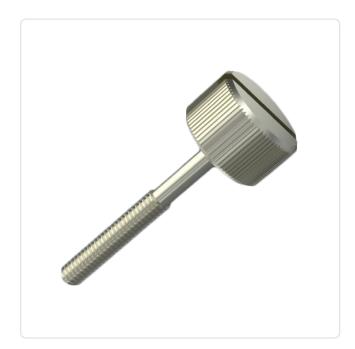

## Article datasheet Knurled Thumb Screw M4x13 Brass Vertical Knurl

## Article-No.: 001.89.453

Image may be similar

| Drive Type:                | Slotted                      |
|----------------------------|------------------------------|
| Finish:                    | Nickel-Plated, 3 µm, E1E     |
| Head Diameter [mm]:        | 10                           |
| Head Height [mm]:          | 8                            |
| Head Shape:                | Cheese Head                  |
| Knurling:                  | Vertical Knurl               |
| Length [mm]:               | 13                           |
| Material:                  | Brass CW614N / CuZn39Pb3     |
| Material Group:            | Brass                        |
| Reduced Shank Length [mm]: | 5.5                          |
| Thread Size:               | M4                           |
| Weight:                    | 5.81g                        |
| Conformities:              | Reach<br>COMPLIANT COMPLIANT |