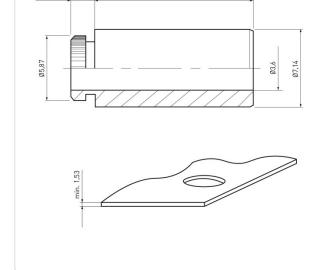

## Article-No.: 004.61.775

14,0

Area of Application:

Inner Diameter [mm]:

Outer Diameter [mm]:

Panel Thickness [mm]:

Panel Hole Ø [mm]:

Minimum Edge Distance [mm]: 5,5

3.6

14

7.1

5.4

1,5

3.4g

Reach

RoHS

## ETTINGER GmbH

max.1,53

Ottostraße 5 | 85649 Hofolding | Deutschland | www.ettinger.de | info@ettinger.de | + 49 8104 66 23 88