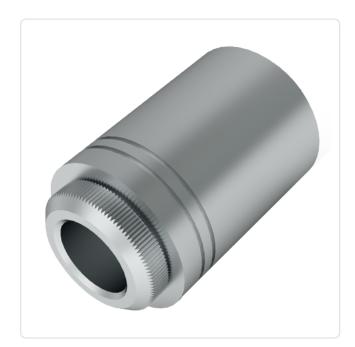

## Article datasheet Swage Standoff Ø3.6x14.0 Tin-Plated Steel

## Article-No.: 004.61.775

14,0

Area of Application:

Inner Diameter [mm]:

Outer Diameter [mm]:

Panel Thickness [mm]:

Panel Hole Ø [mm]:

Minimum Edge Distance [mm]: 5,5