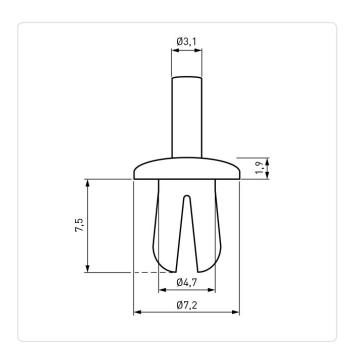

## Drive Rivet Ø4.7 | 1.5-5.0 Polyamide 6.6 natural

Article-No.: 072.13.551

Image may be similar

Color: Natural UL94-V2 Flammability Class: Head Diameter [mm]: 7.2 Head Height [mm]: 1.9 Length [mm]: 7.5 Mandrel Diameter [mm]: 3.1 PA 6.6 Material:

Material Group: Plastic Model: not removable

Mounting Hole Range [mm]: Ø 4.8-5.0 Panel Thickness [mm]: 1,5-5,0 Rivet Diameter [mm]: 4.7 Weight: 0.18g

Conformities:

You can find all information on the web on our article detail page